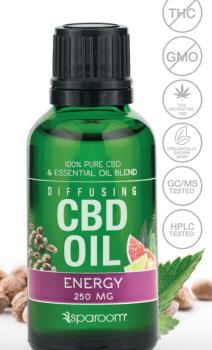

## 250 MG

## **ENERGY**

Ingredients: Mandarin (Citrus reticulata), Tangerine (Citrus reticulata blanco), Lime (Citrus aurantifolia), Blood Orange (Citrus sinensis), Eucalyptus (Eucalyptus globulus), Peppermint (Mentha piperita) essential oils and Cannabidiol Isolate (aerial parts)

## OBD OLENERGY

CBD OIL

100% PURE CBD & ESSENTIAL OIL BLEND

**I**sparoom

30 mL / 1 fl oz

## B O I F F U S I N G