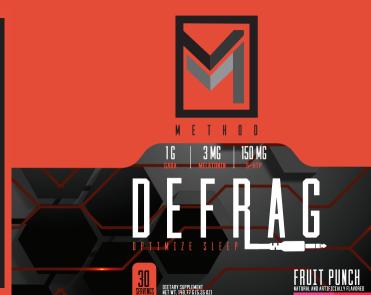

## SUPPLEMENT FACTS

| Serving Size: 1 scoop (5g)<br>Servings Per Container: 30 |             |          |          |  |  |
|----------------------------------------------------------|-------------|----------|----------|--|--|
| Servings Fer Container. 30                               | Amount Pe   | . Candan | %DV      |  |  |
|                                                          |             |          |          |  |  |
| Magnesium (as Magnesium Bisglycina                       | te Chelate) | 56mg     | 18%      |  |  |
| Zinc (as Zinc Aspartate 20%)                             |             | 6mg      | 40%      |  |  |
| RELAXING NEURO SUPPORT CO                                | OMPLEX      |          |          |  |  |
| Gamma Aminobutyric Acid (GABA)                           | 1           | 000mg    |          |  |  |
| Griffonia Simplicifolia Seed Extract                     | 5-HTP 989   | 6        | _        |  |  |
| (Griffonia simplicifolia)                                |             | 150mg    |          |  |  |
| L-Theanine                                               |             | 100mg    | †        |  |  |
| Melatonin 99%                                            |             | 3mg      | <u> </u> |  |  |
| ANTI-STRESS & ADAPTOGEN C                                | OMPLEX      |          |          |  |  |
| Reishi Mushroom Powder                                   |             |          |          |  |  |
| (Ganoderma lucidum)(fruit)                               |             | 500mg    |          |  |  |
| KSM-66 brand Ashwagandha 5%                              | :           | 300mg    | †        |  |  |

| Phosphatidyl Serine 20%                                                                 | 200mg |         |
|-----------------------------------------------------------------------------------------|-------|---------|
| Rutaecarpine 98%<br>(Evodia rutaecarpa)(fruit)                                          | 100mg |         |
| ESSENTIAL MINERAL COMPLEX                                                               |       |         |
| Magnesium Bisglycinate Chelate                                                          | 400mg | †       |
| Zinc Aspartate 20%<br>(yielding 6mg of Zinc)                                            | 30mg  |         |
| OPTICAL SUPPORT COMPLEX                                                                 |       |         |
| Marigold Flower Extract<br>(Lutein 5%)(Tagetes erecta)                                  | 20mg  | t       |
| Zeaxanthin 5%                                                                           | 4mg   | <u></u> |
| * Percent Daily Wilues are based on a 2000 calorie die<br>† Daily Wilue not established |       |         |