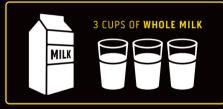

#### 1 SCOOP =

JUST ONE SCOOP OF ASCENT PROTEIN
WILL DELIVER AS MUCH PROTEIN
AS EATING ANY OF THE FOLLOWING:

3 (8 OZ) SERVINGS OF **YOGURT** 

4 LARGE EGGS

1 SMALL CHICKEN BREAST

3/4 CUP OF **ALMONDS** 