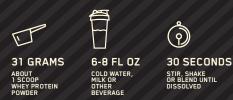

## **Nutrition Facts**

29 servings per container

|  | Serving | si | ze | About | 1 | Scoop | (31g) |
|--|---------|----|----|-------|---|-------|-------|
|--|---------|----|----|-------|---|-------|-------|

CONTAINS: MILK AND SOY.

For best results, mix up your shake 30-60 minutes after you work out, or have it as an anytime snack in your balanced, high-protein diet.

GOLD STANDARD 100% WHEY™ is designed for maximum mixability and superior drinkability.