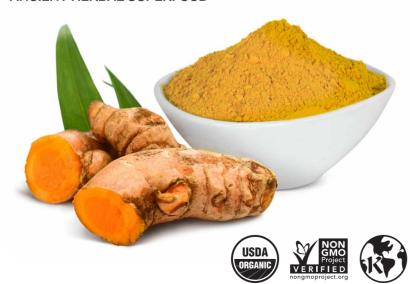

## The Sunfood<sup>™</sup> Difference

Organic turmeric powder is an incredible superfood native to Asia. It has been used for thousands of years as a flavor enhancing spice and a health boosting herb in traditional Indian and Chinese cultures.

Turmeric powder has a powerful compound called curcumin making it a wonderful addition to any diet.

This golden spice has a strong enticing flavor with aromatic scents of ginger and orange. Enjoy a dash of turmeric in your post-workout smoothie or to spice up your favorite recipe.

Sunfood™ Organic Turmeric Powder has no additives, and is minimally processed to retain its potency.

1tsp Turmeric Powder 1tsp Yacon Syrup 1/2 tsp ginger (ground) 1/8 tsp Vanilla Powder 12oz coconut milk Pinch of salt