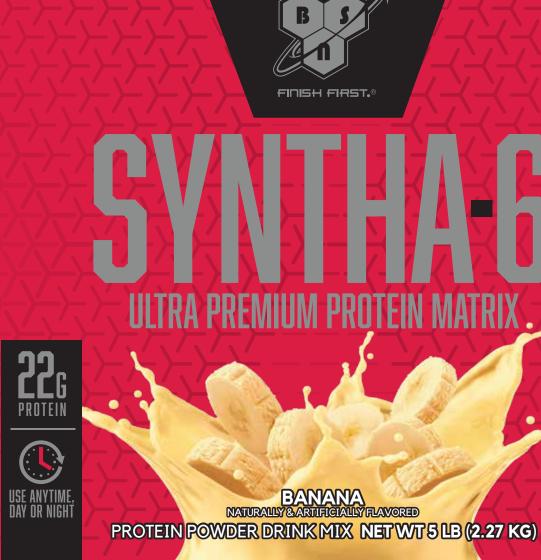

## **SYNTHA-6® PRODUCT HIGHLIGHTS:**

- MULTI-FUNCTIONAL ULTRA-PREMIUM PROTEIN MATRIX
- NATURALLY OCCURRING BCAAS AND OTHER ESSENTIAL AND NON-ESSENTIAL AMINO ACIDS
- MCTS, EFAS, AND GLUTAMINE PEPTIDES
- ZERO MILLIGRAMS OF ASPARTAME

**DESIGNED FOR:** Any individual who wants an ultra-premium protein powder to help them reach their nutritional and physique goals.

**DIRECTIONS:** Take 1 scoop with 4-5 fl oz. of cold water or any beverage of your choice. To increase your protein intake per serving and achieve an even more amazing milkshake experience, use non-fat or low-fat milk.