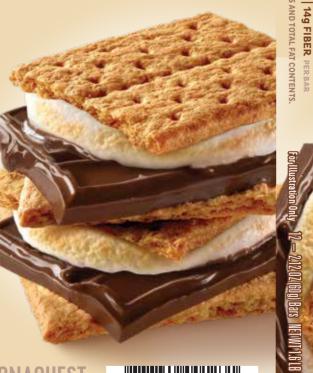

## FOLLOW US #ONAQUEST OF TWUTTITION

QUEST. PROTEIN BAR

S'MORES FLAVOR

**4q NET CARBS** 1q SUGAR 14g FIBER

**SEE NUTRITION FACTS FOR CALORIES** AND TOTAL FAT CONTENTS.

For Illustration Only