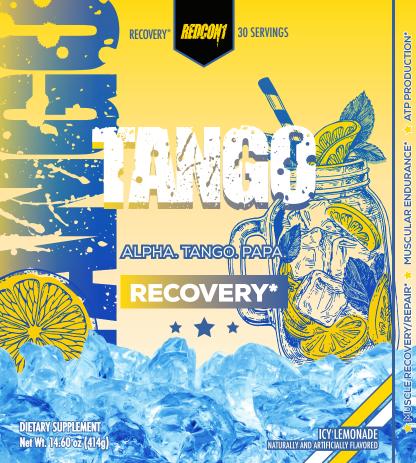

## THE OBJECTIVE:

IN ORDER TO GET THE MOST OUT OF EACH TRAINING
SESSION, YOU NEED TO MAKE SURE YOU FULLY RECOVER.
FULL RECOVERY NOT ONLY MEANS REFUELING WITH
CARBOHYDRATES AND PROTEIN BUT MAKING SURE
YOUR ATP LEVELS ARE FULLY CAPPED OFF. ENTER
TANGO. TANGO IS THE CREATINE-BASED POST WORKOUT
RECOVERY AGENT DESIGNED TO MAKE SURE YOUR
MUSCULAR ENERGY BANKS ARE FULLY RESTORED
AFTER EACH WORKOUT.\*