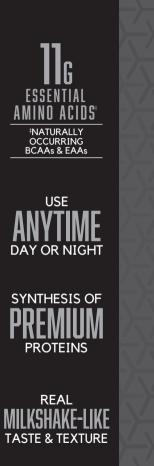

## THE CUTTING EDGE IN TASTE & NUTRITION

SYNTHA-6 EDGE<sup>®</sup> is a synthesis of premium proteins designed to give your muscles the protein they need to support recovery without the excess carbs and fat you don't want. This protein packed shake delivers a milkshake-like experience that will have you convinced it's your cheat day. Give your recovery the performance edge. Fuel your muscles and reward your taste buds with SYNTHA-6 EDGE<sup>®</sup>.