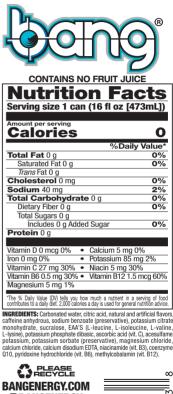

CAUTION: One serving of Bang provides 300 mg of caffeine. Intended for use by healthy individuals only age 18 plus. Do NOT use this product if you are pregnant, nursing, sensitive to caffeine, and/or have any medical condition or use with drugs or other products containing caffeine. Consumer assumes all liability if product is used in a manner not consistent with label guidelines.