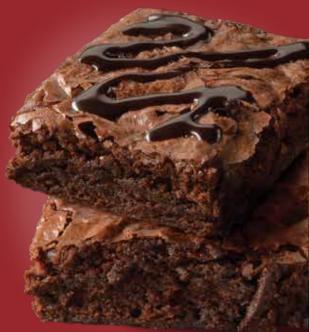

#ONAQUEST @QUESTNUTRITION

**CHOCOLATE BROWNIE** FLAVOR

4g NET CARBS 1q SUGAR 17g FIBER PER BAR

**SEE NUTRITION** FACTS FOR CALORIES AND TOTAL FAT CONTENTS.

12 - 2.12 OZ (60g) Bars NET WT 1.6 LB (720g)