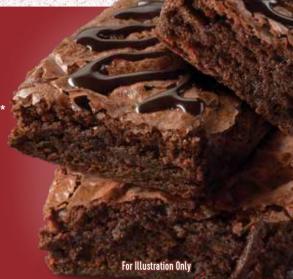

#ONAQUEST @QUESTNUTRITION

**CHOCOLATE BROWNIE** FLAVOR

4g NET CARBS 1q SUGAR 17g FIBER PER BAR

**SEE NUTRITION** FACTS FOR CALORIES AND TOTAL FAT CONTENTS.

12 - 2.12 OZ (60g) Bars NET WT 1.6 LB (720g)