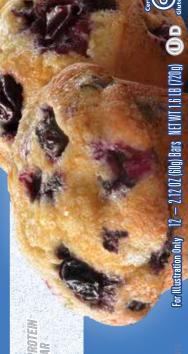

NET WT 1.6 LB (720g)

Gluen-Free

PB-BM-TLCUS022318 • 100141

#ONAQUEST © QUESTNUTRITION YOU THE

Certified

PROTEIL BAR **BLUEBERRY** MUFFIN FLAVOR 5g NET CARBS\* **21**g 2g SUGAR 15g FIBER For Illustration Only

12 - 2.12 OZ (60g) Bars NET WT 1.6 LB (720g)