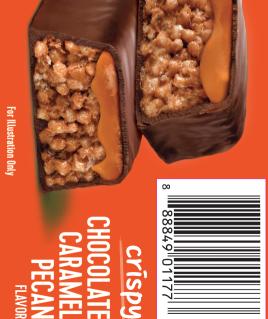

SEE NUTRITION FACTS FOR CALORIES AND SATURATED FAT CONTENTS.

For Illustration Only

12 — 2.12 OZ (60g) BARS NET WT 1.6 LB (720g)