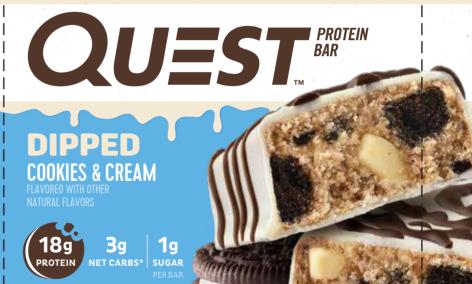

## **Nutrition Facts**

12 servings per container

Serving size 1 bar (50g)

Amount per serving

### **Calories**

180

|                     | % Daily Value |
|---------------------|---------------|
| <b>Total Fat</b> 9g | 12%           |
| Saturated Fat 5g    | 25%           |
|                     |               |

Trans Fat 0g Cholesterol 5ma

Sodium 210ma Total Carbohydrate 17a 6%

Dietary Fiber 8q 29%

Total Sugars 1g Includes 0g Added Sugars 0%

Sugar Alcohols 6g

36% Protein 18q

Vit. D 0mcg 0% • Calcium 110mg 8%

Iron 0.6mg 4% • Potassium 110mg 2%

The % Daily Value (DV) tells you how much a nutrient in a serving of food contributes to a daily diet. 2,000 calories a day is used for