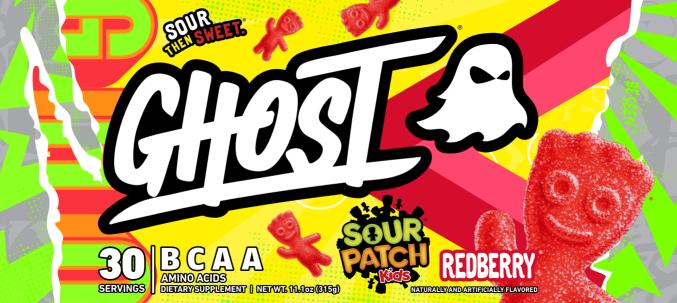

## **GHOST® BCAA WAS CONCEIVED TO SUSTAIN GREATNESS AT ANY HOUR\***

WARNING: THIS PRODUCT IS ONLY INTENDED FOR HEALTHY ADULTS, 18 YEARS OF AGE OR OLDER. Before using this product, consult a licensed, qualified healthcare professional if; you are taking any medications or other dietary supplement, or prescription drug; or if you have or have been treated for, diagnosed with or that a family history of, any medical condition. Immediately discontinue use and consult a licensed, qualified healthcare professional if you experience any adverse reaction to this product. Not for use by women that are

trademarks of Mondelez International group, used under license.

■ VEGAN FRIENDLY GUITEN FREE SOY FREE SUGAR FREE

SOUR PATCH KIDS, SOUR PATCH KIDS logo, SOUR PATCH KID Design, SOUR THEN SWEET, and REDBERRY are