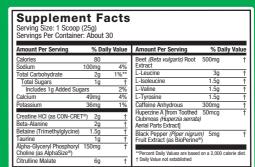

## 

**6**g‡

**6**g<sup>‡</sup> CITRULLINE MALATE

**2**g<sup>‡</sup>

CREATINE HCL

**2**g<sup>‡</sup>

BETA-ALANINE

1.5g