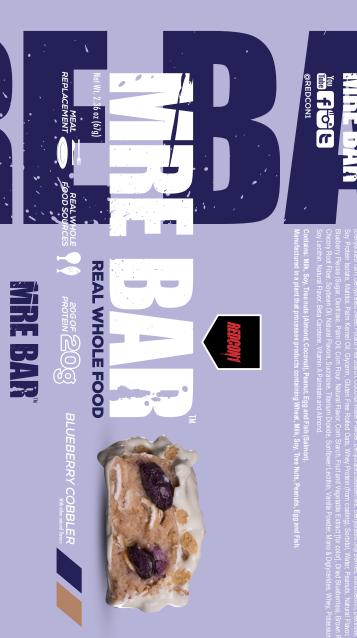

| Nutrition Facts   1 Serving Per Container   Serving Size 1 Bar (67g) |              |
|----------------------------------------------------------------------|--------------|
| Amount per serving<br>Calories                                       | 260          |
| -                                                                    | Daily Value* |
| Total Fat 9g                                                         | 12%          |
| Saturated Fat 5g                                                     | 25%          |
| Trans Fat 0g                                                         |              |
| Polyunsaturated Fat 1g                                               |              |
| Monounsaturated Fat 3g                                               |              |
| Cholesterol 40mg                                                     | 13%          |
| Sodium 300mg                                                         | 13%          |
| Total Carbohydrate 29g                                               | 11%          |
| Dietary Fiber 3g                                                     | 11%          |
| Total Sugars 6g                                                      |              |
| Includes 5g Added Sug                                                | gars 10%     |
| Protein 20g                                                          | 40%          |
| Vitamin D 0mcg                                                       | 0%           |
| Calcium 290mg                                                        | 20%          |
| Iron 0.6mg                                                           | 4%           |
| Potassium 90mg                                                       | 2%           |

\*The % Daily Value (DV) tells you how much a nutrient in a serving of food contributes to a daily diet. 2,000 calories a day is used for general nutrition advice.

See inside flap for Ingredient list and allergen information.

Notice: Use this product as a food supplement only. Do not use for weight reduction.

Keep in a cool dry place. Store at 59-86°F (15-30°C)