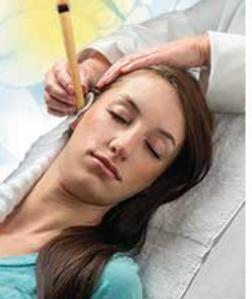

## **Luxury Collection** Beeswax Ear Candles

Take advantage of precious moments and melt away the stress and frustration of your day with Wally's Ear Candles.

Light this candle and enjoy as the warm air travels down the candle creating rhythmic sounds and soothing warmth to help you unwind and feel at ease.

Ear candles are the perfect way to bring you to a sense of calm after a stressful day or to pamper yourself as a special treat.