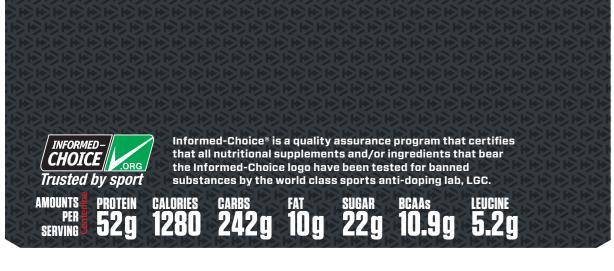

## **RESEARCH AND**

Dymatize® protein formulas are based on the latest science and put to the test in university studies and at elite professional training facilities. Dymatize protein powders are always manufactured in GMP and Sport Certified facilities, meaning that all ingredients and final products are rigorously tested and validated clean and safe. They are banned substance tested for athlete's reassurance by Informed-Choice® (www.informed-choice.org).

Super Mass Gainer is a powerhouse combination of 10.9 grams of BCAAs with 5.2 grams of Leucine and 1 gram of Creatine Monohydrate. Super Mass Gainer also has a blend of vitamins and minerals to aid in balanced nutrition.