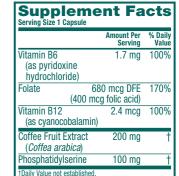

#### VITAMINS B6, B12 & **FOLIC ACID**

Key nutrients to support brain health & cognitive function\*

#### NEUROFACTOR™ (COFFEE CHERRY)

Made from the nutrient-rich fruit of the coffee cherry, this whole fruit extract is decaffeinated and clinically proven to increase levels of the vital neuroprotein BDNF. known to strengthen connections between brain cells.\*

#### PLANT-SOURCED SHARP PS\* (PHOSPHATIDYLSERINE)

These plant-sourced phospholipids make up the structure of neurons within the brain. Clinically proven to aid neuron health and fuel memory and learning ability.\*