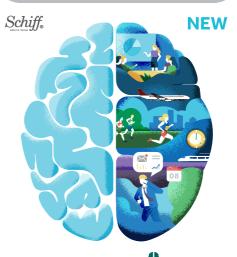

## Fuels 6 indicators of brain performance\*

- FOCUS Zoom in and filter out distractions
- 2 MEMORY Record and recall stored information better
- 3 LEARNING Retain and integrate new information
- ACCURACY React with greater speed and precision
- CONCENTRATION Stay on task longer
- REASONING Think and understand things in a logical way