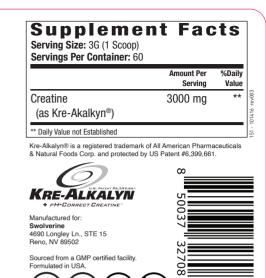

KRE-ALKALYN® is a patented pH correct form of creatine phosphate. With the addition of creatine phosphate into the muscle cells, the body increases its immediate energy supply. More energy during exercise translates into greater gains in strength, peak power output, endurance, speed, and muscle growth.\*

Swolverine's KRE ALKALYN® does not cause bloating or cramping that is typically associated with creatine supplementation.\*

SUGGESTED USE Mix one scoop with 8oz of water before or during training for optimal performance and results.