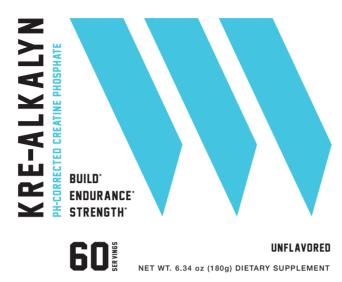

KRE-ALKALYN® is a patented pH correct form of creatine phosphate. With the addition of creatine phosphate into the muscle cells, the body increases its immediate energy supply. More energy during exercise translates into greater gains in strength, peak power output, endurance, speed, and muscle growth.\*

Swolverine's KRE ALKALYN® does not cause bloating or cramping that is typically associated with creatine supplementation.\*

SUGGESTED USE Mix one scoop with 8oz of water before or during training for optimal performance and results.