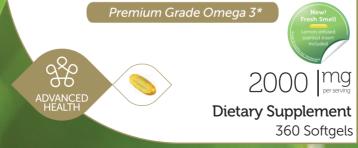

## Premium Grade Omega 3\*

Omega 3 is an essential fatty acid; essential, because the body requires it but cannot produce it on its own. Zahler Omega 3 Platinum+D<sup>™</sup> contains a robust dose of Vitamin D3 plus Omega 3 fatty acids derived from Tuna fish to support brain & heart health as well as general health and overall wellbeing.\*

# Omega 3 Platinum+D<sup>\*</sup>

Advanced Omega 3 Fish Oil + Vitamin D3

| 0                                        | 1 | 6                                                  | Feel B<br><b>Every</b>                                                                 | ette<br><b>da</b> j | ?r,<br>Y™     |
|------------------------------------------|---|----------------------------------------------------|----------------------------------------------------------------------------------------|---------------------|---------------|
|                                          | • | Directions:<br>Take 2 softgels<br>daily with food, | Supplement Facts<br>Serving Size: 2 Softgels<br>Servings Per Container: 180            | ;                   |               |
|                                          |   | or as directed by<br>a healthcare                  | Amount Per Serving                                                                     |                     | % <b>DV</b> * |
|                                          |   | practitioner.                                      | Calories                                                                               | 20                  |               |
| The                                      |   |                                                    | Total Fat                                                                              | 2 g                 | 3%            |
| ТМ                                       |   | Other                                              | Vitamin D3 (as cholecalciferol)                                                        | 50 mcg              | 250%          |
|                                          |   | Ingredients:                                       | Fish Oil                                                                               | 2000 mg             | **            |
| 3                                        |   | Kosher Gelatin,<br>Glycerin,                       | EPA (Eicosapentaenoic Acid) as To                                                      | G 600 mg            | **            |
|                                          |   | Purified Water.                                    | DHA (Docosahexaenoic Acid) as T                                                        | G 400 mg            | **            |
| lew!                                     |   |                                                    | Total Omega 3 as TG                                                                    | 1100 mg             | **            |
| h Smell<br>n-infused<br>insert<br>cluded |   | Contains:<br>Fish (Tuna).                          | * Percent Daily Values (DV) are based on a 2,000 ca<br>** Daily Value not established. | lorie diet.         |               |
| 1445                                     |   |                                                    |                                                                                        |                     |               |