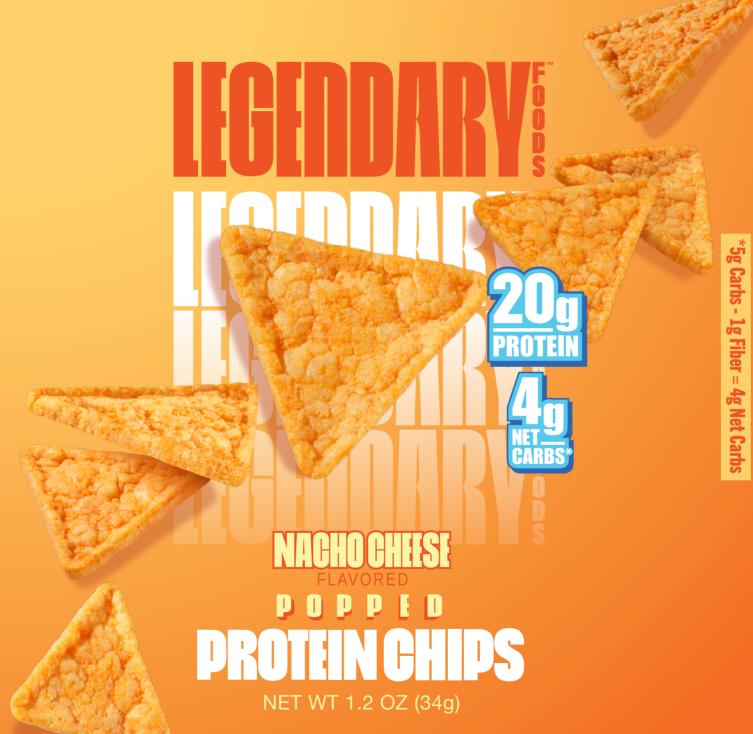

## PROTEIN CHIPS THAT DON'T SUCK

Hey, OG protein chip: Take your participation trophy and get off the field you grainy, stuck-in-my-teeth mouth nightmare.

For chip fanatics that want more protein per calorie we invite you to the future: a crispy, satisfying snack with bold flavor and a clean finish chip after chip after chip.

20g protein. 4g net carbs. Zero weirdness.

53% CALORIES FROM PROTEIN