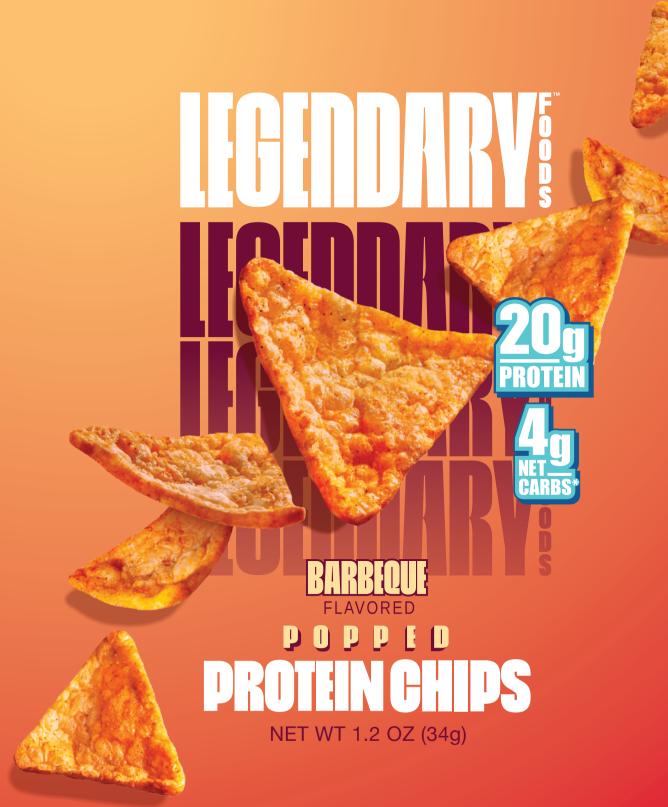

## PROTEIN CHIPS THAT DON'T SUCK

Hey, OG protein chip: Take your participation trophy and get off the field you grainy, stuck-in-my-teeth, mouth nightmare.

For chip fanatics that want more protein per calorie we invite you to the future: a crispy, satisfying snack with bold flavor and a clean finish chip after chip.

20g protein. 4g net carbs. Zero weirdness.

53% CALORIES FROM PROTEIN

**©LEGENDARYFOODS** JO EATLEGENDARY.COM