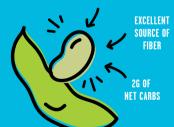

2G NET CARBS 114 CAL

Protein 14a 28% Vitamin D 0mcg 0% Calcium 52mg 4% Iron 2mg 11% Potassium 210mcg

\* The % Daily Value (DV) tells you how much a nutrient in a serving of food contributes to a daily diet. 2.000 calories a day is used for general nutrition advice.