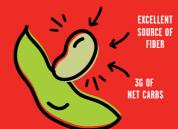

## **Nutrition Facts**

About 4 servings per container Servina Size 1/3 cup (30g)

138

28%

Amount Per Serving

Calories

| % Daily \                  | /alue* |
|----------------------------|--------|
| Total Fat 7g               | 9%     |
| Saturated Fat 1g           | 5%     |
| Trans Fat 0g               |        |
| Cholesterol 0mg            | 0%     |
| Sodium 239mg               | 10%    |
| Total Carbs. 8g            | 3%     |
| Dietary Fiber 5g           | 18%    |
| Total Sugars 2g            |        |
| Includes 0.2g Added Sugars | 0%     |

Vitamin D 0mca 0% Calcium 50mg 4% 11% Iron 2mg Potassium 200mcg

\* The % Daily Value (DV) tells you how much a nutrient in a serving of food contributes to a daily diet. 2,000 calories a day is used for general nutrition advice