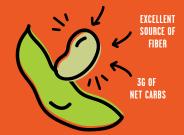

HIGH PROTEIN SUPERSNACK

KETO-FRIENDLY • GLUTEN-FREE • VEGAN





## BUFFALO

NET WEIGHT 4 OZ (113 G)





## HIGH PROTEIN SUPERSNACK

# CRUNCHY ROASTED **BEAN SNACK ATTACK!**

Crush your snack cravings with crunchy roasted edamame beans! Our beans are dry roasted (never fried) and seasoned to yummy perfection. Enjoy this protein-packed supersnack straight from the bag or on your favorite meal for some added fuel! It's time to get vour snack on!

#### PACKED WITH PLANT-BASED PROTEIN











DISCOVER MORE AND CONNECT WITH US



### **Nutrition Facts**

About 4 servings per container Serving Size 1/3 cup (30q)

143

Amount Per Serving

**Calories** 

|                  | % Daily Value* |
|------------------|----------------|
| Total Fat 7g     | 9%             |
| Saturated Fat 1g | 5%             |
| Trans Fat 0g     |                |
| Cholesterol 0mg  | 0%             |
| Sodium 144mg     | 6%             |
| Total Carbs. 8g  | 3%             |
| Dietary Fiber 5g | 18%            |
| Total Sugars 2g  |                |
| Includes 0g Adde | d Sugars 0%    |
| Protein 13g      | 26%            |

Vitamin D 0mcg 0% Calcium 50mg 4% 9% Iron 2mg Potassium 200mcq 4% \* The % Daily Value (DV) tells you how much a

nutrient in a serving of food contributes to a daily diet.