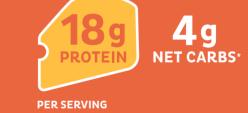

### Nutrition Facts Serving Size 1 Bag (32g) Servings Per Container 8

| Amount per s                                                                                    |                                                  | rice from                                           |                                                     |
|-------------------------------------------------------------------------------------------------|--------------------------------------------------|-----------------------------------------------------|-----------------------------------------------------|
| Calories 140                                                                                    | Galo                                             | ories fror                                          |                                                     |
|                                                                                                 |                                                  | % Dail                                              | y Value*                                            |
| Total Fat 6g                                                                                    |                                                  |                                                     | 9%                                                  |
| Saturated Fat 1g 5%                                                                             |                                                  |                                                     | <b>5</b> %                                          |
| <i>Trans</i> Fat Og                                                                             |                                                  |                                                     |                                                     |
| Cholesterol 10mg 3%                                                                             |                                                  |                                                     |                                                     |
| <b>Sodium</b> 340mg <b>14</b> %                                                                 |                                                  |                                                     |                                                     |
| Total Carbohy                                                                                   | <b>drate</b> 5g                                  |                                                     | 2%                                                  |
| Dietary Fiber 1g 4%                                                                             |                                                  |                                                     |                                                     |
| Sugars <1g                                                                                      |                                                  |                                                     |                                                     |
| Protein 18g                                                                                     |                                                  |                                                     | 36%                                                 |
|                                                                                                 |                                                  |                                                     |                                                     |
| Vitamin A 2%                                                                                    | •                                                | Vitamin C 0%                                        |                                                     |
| Calcium 20%                                                                                     | •                                                | Iron 2%                                             |                                                     |
| *Percent Daily Values<br>Your daily value may<br>your calories needs.                           |                                                  |                                                     |                                                     |
|                                                                                                 | Calories                                         | 2,000                                               | 2,500                                               |
| Total Fat<br>Sat Fat<br>Cholesterol<br>Sodium<br>Total Carbohydrate<br>Dietary Fiber<br>Protein | Less than<br>Less than<br>Less than<br>Less than | 65g<br>20g<br>300mg<br>2400mg<br>300g<br>25g<br>50g | 80g<br>25g<br>300mg<br>2400mg<br>375g<br>30g<br>65g |
| Calories per grams:<br>Fat 9 · Calories                                                         | arbohydrate                                      | 4 • Prot                                            | tein 4                                              |