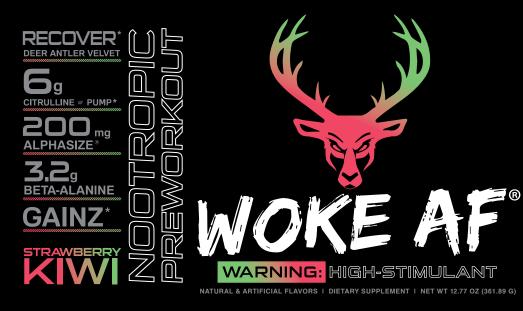

### GAME CHANGING FORMULA

WOKE AF® by Das Labs is a balanced, high stimulant pre workout, that not only gives you the energy and the pump, but keeps you locked in when you're most anabolic. Heavily dosed prime ingredients and full transparency make WOKE AF® a must for experienced athletes.\*

## PRIME INGREDIENTS

- Citrulline 6g to maximize blood flow (nitric oxide booster)\*
  ActiGin<sup>®</sup> Increase VO2 MAX & boost athletic performance\*
- Deer Antler Velvet Supports Accelerated Recovery\*
- AlphaSize<sup>®</sup> Clinically shown to sharpen mental focus\*
- AstraGin<sup>®</sup> Clinically shown to increase citrulline absorption by up to 66.7%\*
  Beta-Alanine Promotes strength, endurance, & muscle growth\*