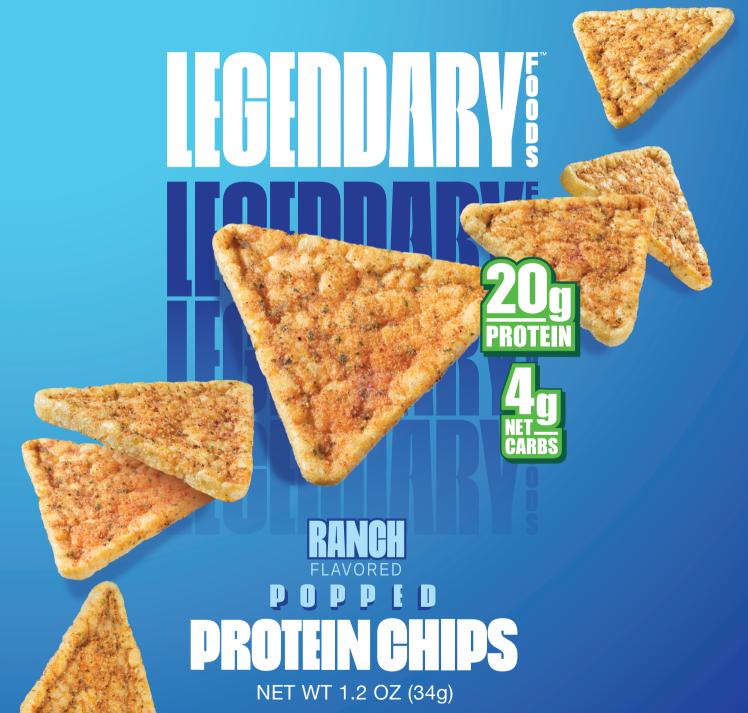

## PROTEIN CHIPS THAT DON'T SUCK

Hey, OG protein chip: Take your participation trophy and get off the field you grainy, stuck-in-my-teeth, mouth nightmare.

For chip fanatics that want more protein per calorie we invite you to the future: a crispy, satisfying snack with bold flavor and a clean finish chip after chip.

20g protein. 4g net carbs. Zero weirdness.

53% GALORIES FROM PROTEIN

©LEGENDARYFOODS &©
EATLEGENDARY.COM