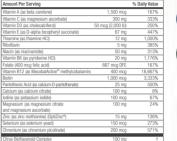

## Supplement Facts

Servings Per Containor 30

Lutein (as FloraGLO® Lutein)

Other ingredients: Cellulose, stearic acid, croscarmellose sodium, vegetable magnesium stearate, SlipTech™ Clean Finish (Hypromellose, hydroxypropyl cellulose, polydextrose calcium carbonate, medium chain triglycerides, vegetable juice (color).

3 ma

Resveratrol (from Japanese Knotweed root extract)

ProDUBA® is a registered trademark of Nebraska Cultures Inc. FloraGLO® is a registered trademark of Kemin Industries, Inc. BioPerine® is a registered trademark of Sabinsa. MecobalActive® is a trademark of Ferrer Health Tech. Patent #WO 2006/100059