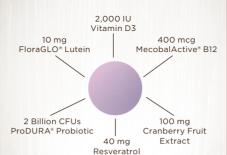

## **Cutting Edge Nutrition Backed by Science**

Women's Perfect Multi® forges a new frontier in female nutrition! This innovative formula packs in meaningful doses of key vitamins, minerals, and co-factors for vibrant daily health.

- Vitamin D3 for Bone Strength, Immune Response, and Positive Mood\*
- Mecobal Active® B12 for Energy Metabolism & Nervous System Health\*
- FloraGLO® Lutein for Brain Health. Vision, and Skin Health\*
- Cranberry Fruit for Urinary Tract Health\*
- ProDURA\* Probiotic for Digestive Health\*
- Resveratrol for Healthy Aging\*
- Balanced levels of Calcium & Magnesium\*