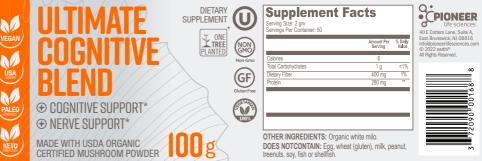

## ULTIMATE COGNITIVE BLEND LION'S MANE

Lion's Mane is an edible mushroom with potent nootropic and anti-inflammatory properties, whether your goal is increased mental clarity and cognitive performance, or a simple boost to your immune system, Lion's Mane is powerful supplement.

SUGGESTED USAGE: As a dietary supplement, take 2 grams per day.

WARNING: Do not exceed recommended serving size, If you have a medical condition, are taking medication, or are pregnant or nursing, please ask a doctor before using.