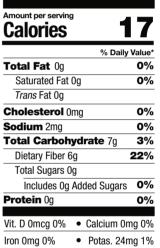

**Nutrition Facts** 

1 Stick Pack (8.1g)

15 servings per container

Serving size

Store in a cool, dry place away from direct light.

BAKED GOODS . SAUCES . TEA

| Cholesterol Omg 0%                                                                                                                                                              | ٣                                                                    |
|---------------------------------------------------------------------------------------------------------------------------------------------------------------------------------|----------------------------------------------------------------------|
| Sodium 2mg 0%                                                                                                                                                                   | NON GMO                                                              |
| Total Carbohydrate 7g 3%                                                                                                                                                        |                                                                      |
| Dietary Fiber 6g <b>22%</b>                                                                                                                                                     | MT_                                                                  |
| Total Sugars 0g                                                                                                                                                                 | <b>arch</b><br>aize),<br>Solnu<br>ats).]                             |
| Includes Og Added Sugars 0%                                                                                                                                                     | an (O                                                                |
| <b>Protein</b> 0g 0%                                                                                                                                                            | sistant<br>e Fiber (<br>nt Starcl<br>Glucan                          |
| Vit. D Omcg 0% • Calcium Omg 0%                                                                                                                                                 | <b>gut<sup>®</sup> Resi</b><br>/egetable<br>Resistant<br>th), Beta G |
| Iron 0mg 0% • Potas. 24mg 1%                                                                                                                                                    | Super<br>iluble '<br>owder<br>o Stari                                |
| *The % Daily Value tells you how much of a<br>nutrient in a serving of food contributes to a daily<br>diet of 2,000 calories a day and is used for<br>general nutrition advice. | NGREDIENTS:<br>Fiber Blend [Sd<br>Green Banana P<br>Resistant Potat  |