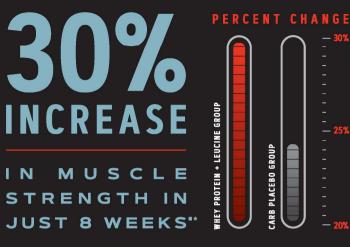

**INCREASE** IN MUSCLE STRENGTH IN

An 8-week, randomized, double-blind, placebo-controlled study of 33 healthy men compared the effectiveness of this proprietary module of whey protein and leucine vs. an isocaloric carbohydrate placebo consumed before and after resistance training. Subjects consuming the leucine-whey protein supplement experienced greater increases in muscle strength than those on the placebo. Leucine-whey protein supplementation also increased muscle cross-sectional area from baseline.