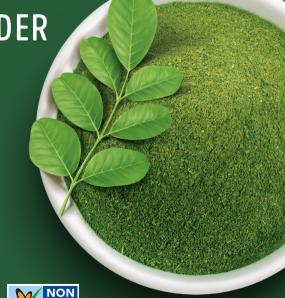

# ORGANIC PURE MORINGA

**VEGETABLE POWDER** 

## GREEN SUPERFOOD

- 100% Pure Moringa Leaves
- Organic Raw Vegan
- Sustainably Sourced

NET WT. 7.4 OZ (210g)

# **ORGANIC PURE** MORINGA VEGETABLE POWDER