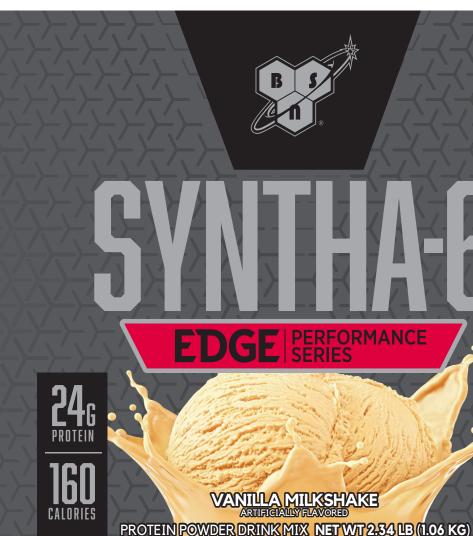

## THE CUTTING EDGE IN TASTE & NUTRITION

SYNTHA-6 EDGE® is a synthesis of premium proteins designed to give your muscles the protein they need to support recovery without the excess carbs and fat you don't want. This protein packed shake delivers a milkshake-like experience that will have you convinced it's your cheat day. Give your recovery the performance edge. Fuel your muscles and reward your taste buds with SYNTHA-6 EDGE®.

## **Nutrition Facts**

28 servings per container Serving size 38g (About 1 Scoop)

**Amount per serving Calories** 

Potassium 190mg

**160** 

|                          | % Daily Value* |
|--------------------------|----------------|
| Total Fat 4g             | 5%             |
| Saturated Fat 1.5g       | 8%             |
| Cholesterol 60mg         | 20%            |
| Sodium 170mg             | 7%             |
| Total Carbohydrate 6g    | 2%             |
| Total Sugars 3g          |                |
| Includes 2g Added Sugars | <b>4%</b>      |
| Protein 24g              | 48%            |
| Calcium 170mg            | 15%            |