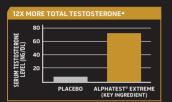

## THIS IS THE ONE YOU WANT. THIS IS THE KING MAKER.

**ENHANCE** 

INCREASE

BI OOD

FLOW\*

LIBIDO\*4

<sup>1</sup>In a clinical study, healthy men who consumed a key ingredient in AlphaTest® Extreme for 8 weeks increased their total testosterone by 12X when compared to placebo (72 ng/dL vs. 5.5 ng/dL).